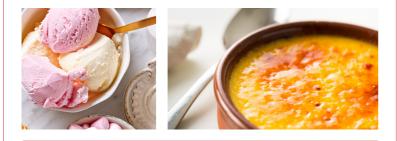

## Desserts

| Churros Con Chocolate<br>Fried dough pastry served with chocolate dip                                                        | 8.5 |
|------------------------------------------------------------------------------------------------------------------------------|-----|
| San Sebastián Cheesecake<br>Traditional Spanish Basque cheesecake served with vanilla ice cream.                             | 8.5 |
| Torta Santiago<br>Galician almond cake served with vanilla ice cream & chocolate sauce.                                      | 8.5 |
| Trio Dessert<br>Churros / Sebastian Cheesecake / Torta Santiago                                                              | 9.5 |
| Surprise Panacotta<br>Vanilla ice cream, white chocolate and fresh fruit (daily changes)                                     | 8.5 |
| <b>Chocolate Mousse</b><br>Fluffy dark creamy chocolate with Oreo cookies, served with pistachio<br>and raspberry ice cream. | 8.5 |
| Crema Catalana<br>Spanish style burnt custard cream.                                                                         | 8.5 |
| Selection of Ice Cream<br>3 scoops                                                                                           | 8.5 |